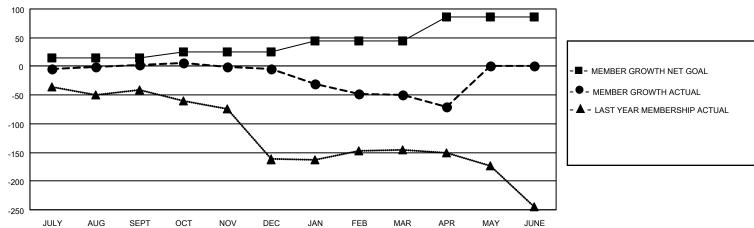

## Multiple District 29

**LOCATION: WEST VIRGINIA** 

| Clubs         |               |             |               | Members               |                        |                         |                                                    |  |
|---------------|---------------|-------------|---------------|-----------------------|------------------------|-------------------------|----------------------------------------------------|--|
|               | RESULTS FOR   | R 2020-2021 |               | RESULTS FOR 2020-2021 |                        |                         |                                                    |  |
| QUARTER       | NEW CLUB GOAL | NEW CLUBS   | DROPPED CLUBS | QUARTER MEME          | BER GROWTH NET<br>GOAL | MEMBER GROWTH<br>ACTUAL | DROPPED<br>MEMBERS ACTUAL<br>(including transfers) |  |
| JULY/AUG/SEPT | 0             | 0           | 0             | JULY/AUG/SEPT         | 15                     | 82                      | 68                                                 |  |
| OCT/NOV/DEC   | 1             | 1           | 0             | OCT/NOV/DEC           | 10                     | 102                     | 94                                                 |  |
| JAN/FEB/MAR   | 3             | 0           | 2             | JAN/FEB/MAR           | 20                     | 36                      | 79                                                 |  |
| APR/MAY/JUNE  | 0             | 0           | 0             | APR/MAY/JUNE          | 41                     | 11                      | 30                                                 |  |

## GOALS AND ACTUAL MEMBERS CUMULATIVE

| DROPPED CLUBS: 2  |     | 53 CLUBS OF 167 ADDED 1 OR MORE<br>NEW MEMBERS | GENDER DISTRIBUTION  MALE 2,400 (63.63%) |                  |       |
|-------------------|-----|------------------------------------------------|------------------------------------------|------------------|-------|
|                   |     |                                                | FEMALE                                   | 1,372 (36.37%)   |       |
| DROPPED MEMBERS   |     |                                                | I LIVIALL                                | 1,072 (00.07 70) |       |
| DECEASED          | 91  | CLICK HERE FOR CUMULATIVE                      | TOTAL FAMILY UNIT MEMBERS                |                  | 1,126 |
| CLUB CANCELLED 13 |     | MEMBERSHIP DATA                                |                                          |                  |       |
| OTHER 167         |     |                                                | FAMILY MEMBERS PAYING HALF DUES          |                  | 577   |
| TOTAL             | 271 |                                                | 000                                      |                  |       |