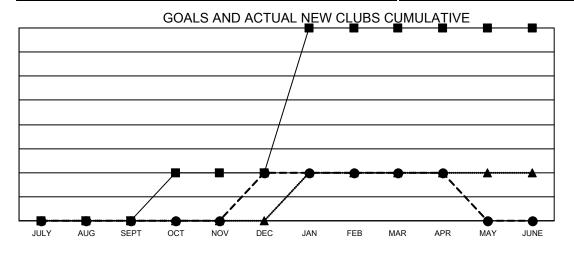

## Multiple District 29

**LOCATION: WEST VIRGINIA** 

| Clubs         |               |             |               | Members               |                        |                         |                                                    |  |
|---------------|---------------|-------------|---------------|-----------------------|------------------------|-------------------------|----------------------------------------------------|--|
|               | RESULTS FOR   | R 2020-2021 |               | RESULTS FOR 2020-2021 |                        |                         |                                                    |  |
| QUARTER       | NEW CLUB GOAL | NEW CLUBS   | DROPPED CLUBS | QUARTER MEME          | BER GROWTH NET<br>GOAL | MEMBER GROWTH<br>ACTUAL | DROPPED<br>MEMBERS ACTUAL<br>(including transfers) |  |
| JULY/AUG/SEPT | 0             | 0           | 0             | JULY/AUG/SEPT         | 15                     | 82                      | 68                                                 |  |
| OCT/NOV/DEC   | 1             | 1           | 0             | OCT/NOV/DEC           | 10                     | 102                     | 94                                                 |  |
| JAN/FEB/MAR   | 3             | 0           | 2             | JAN/FEB/MAR           | 20                     | 36                      | 79                                                 |  |
| APR/MAY/JUNE  | 0             | 0           | 0             | APR/MAY/JUNE          | 41                     | 11                      | 30                                                 |  |

- CURRENT YEAR GOALS FOR NEW CLUBS

- CURRENT YEAR ACTUAL NEW CLUBS

- ▲ - LAST YEAR ACTUAL NEW CLUBS